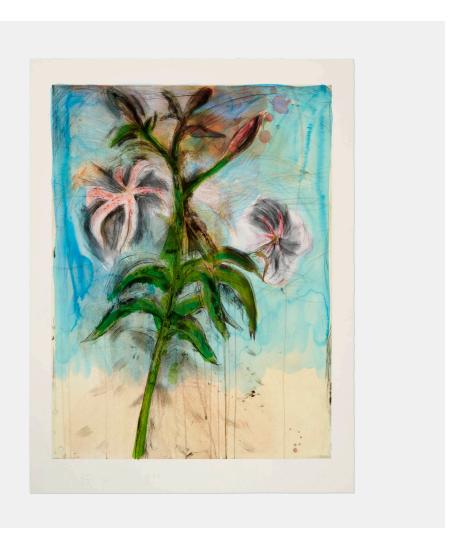

## JIM DINE

Sky and Lillies (from the Flowers for Manhattan series)

screenprints in colors with etching, aquatint, power-tool abrasion and hand-coloring on Hahnemühle warm white

image: 34% h × 26% w in (89 × 67 cm) sheet: 40% h × 30% w in (103 × 77 cm)

Signed, dated and numbered to lower left '14/25 Dine 1998'. This work is number 14 from the edition of 25 published by Pace Editions, Inc., New York.

Literature: Carpenter 127
Estimate: \$2,000-3,000

Result: \$2,016