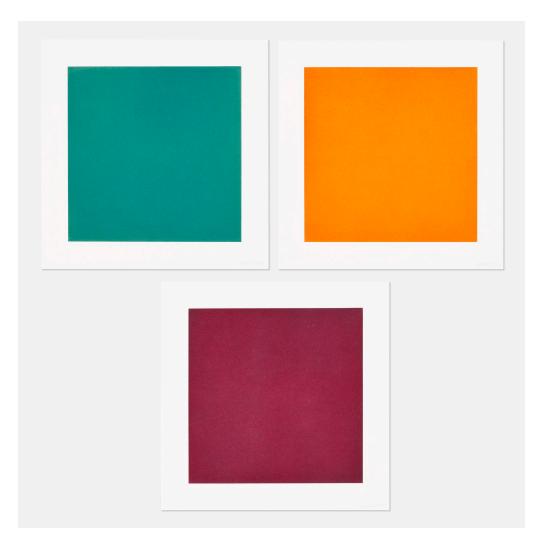

## SOL LEWITT Colors Superimposed

etching in colors on Somerset Satin White image: 7% h × 7% w in (19 × 19 cm) sheet: 9% h × 9% w in (25 × 25 cm)

Signed and numbered to lower right of each work 'LeWitt 17/20'. This complete set of three works is number 17 from the edition of 20 printed by Watanabe Studio Ltd., Brooklyn and published by Portikus, Frankfurt.

Literature: Krakow 1990.12

Estimate: \$2,000-3,000 Result: \$2,358