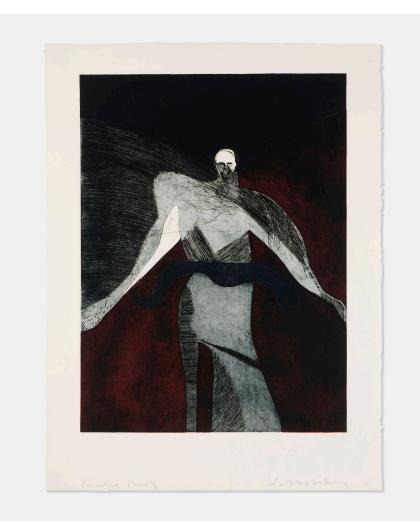

## FRITZ SCHOLDER Dark Shaman

etching with hand-coloring on Arches image: 23% h × 17% w in ( $61 \times 45$  cm) sheet: 29% h × 22% w in ( $75 \times 56$  cm)

Signed and numbered to lower margin 'Printer's Proof Scholder'. This work is a printer's proof apart from the edition of 20 printed by Tandem Press, Madison, WI.