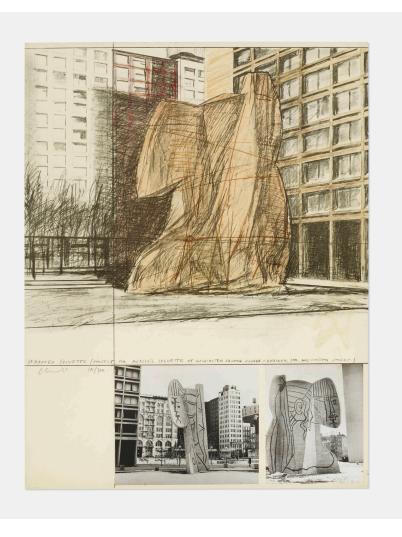

### **CHRISTO**

Wrapped Sylvette, Project for Washington Square Village, New York

offset lithograph in colors with photocollage 25½ h  $\times$  19% w in (65  $\times$  50 cm)

Signed and numbered to lower left 'Christo 101/300'. This work is number 101 from the edition of 300 printed by Domberger KG, Bonlanden, Germany and published by Propyläen-Verlag, Berlin.

Literature: Schellmann 60
Estimate: \$1,500-2,500

Result: \$2,772