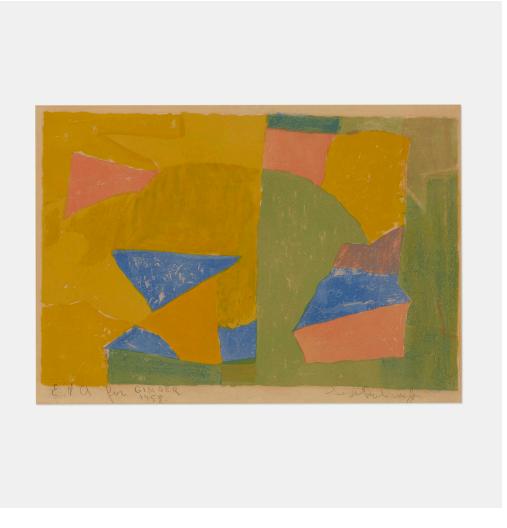

### SERGE POLIAKOFF

Composition in Yellow, Green, Blue and Red

lithograph in colors on BFK Rives  $13 \text{ h} \times 19\% \text{ w}$  in  $(33 \times 50 \text{ cm})$ 

Signed, dated, numbered and inscribed to lower edge 'VIII/XXX Serge Poliakoff Eda for Ginger 1958'. This work is artist's proof 8 of 30 apart from the edition of 220 printed by Pons, Paris and published by La Guilde de la Gravure, Lausanne.

Provenance: Collection of Ginger Moro | Thence by descent

Literature: Poliakoff/Schneider 10

Estimate: \$2,000-3,000

Result: \$1,512