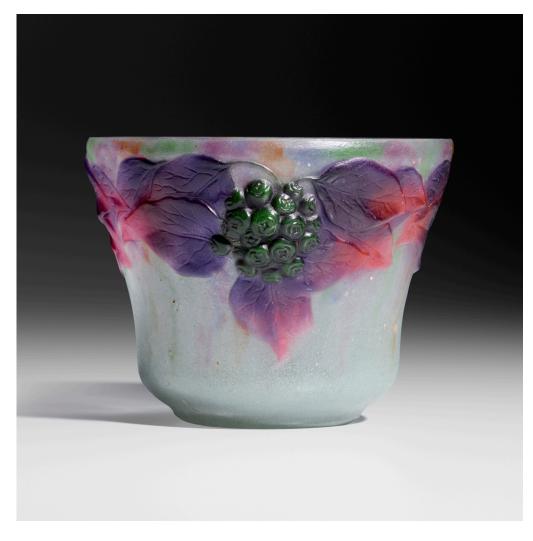

## GABRIEL ARGY-ROUSSEAU

Lierre vase

France, c. 1919 | pâte de verre  $3\frac{1}{2}$  h ×  $4\frac{1}{2}$  dia in (9 × 12 cm)

Molded signature to body 'G. Argy-Rousseau'.

**Provenance:** Michel Aboudara at The French Metalworks | Acquired from the previous at the Antiquarius Antique Market, London in 2003 by the present owner, Private Collection, Michigan

Literature: G. Argy-Rousseau: Glassware as Art, Bloch-Dermant, pg. 180

Estimate: \$2,000-3,000

Result: \$2,520