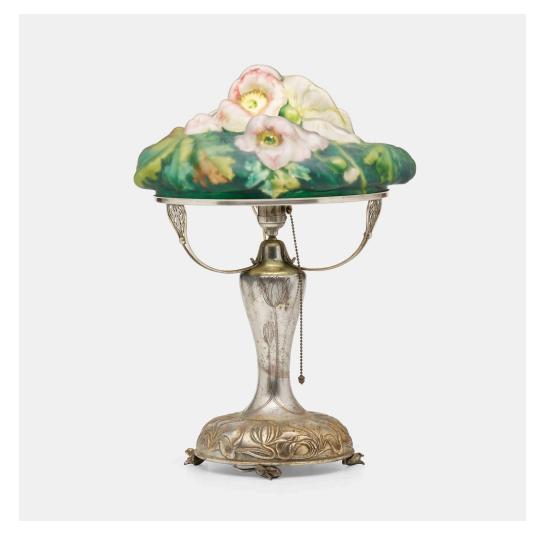

## **PAIRPOINT**

Puffy Poppy table lamp

USA, c. 1905 | reverse-painted frosted glass, patinated metal 21 h  $\times$  14½ dia in (53  $\times$  37 cm)

Stamped gilt manufacturer's mark to outer rim of shade 'The Pairpoint Corp. Pant'ed July 9 1901'. Impressed manufacturer's mark to underside of base 'Pairpoint Mfg. Co. 3037 Patd. June 28, 1904'.

Provenance: Gift from Nicolas Africano to Cynthia Africano | Thence by descent

Literature: Pairpoint Lamps, Malakoff, pg. 18

Estimate: \$3,000-4,000

Result: \$3,276