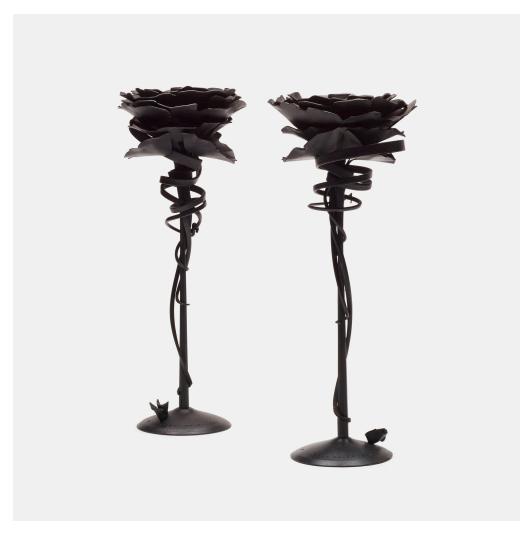

## ALBERT PALEY Ginkgo candleholders, pair

USA, 1994 | forged and fabricated steel with a blackened finish each:  $14 \text{ h} \times 6$  dia in ( $36 \times 15 \text{ cm}$ )

Impressed signature and date to each example ' $\$  Albert Paley 1994'. Impressed to underside of each example 'S.37 22' and '24'. This pair is from the edition of 25.

Literature: The Art of Albert Paley: Iron, Bronze, Steel, Lucie-Smith, pg. 213, no. 439

Estimate: \$2,000-3,000 Result: \$4,032