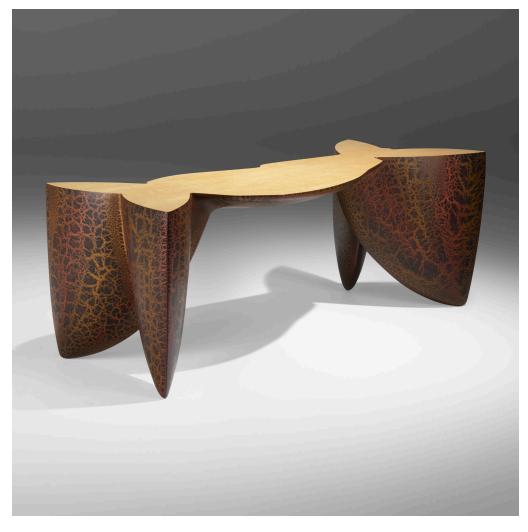

## **WENDELL CASTLE**

A New Beginning desk

USA, 1998 | curly maple, polychromed fiberglass 30 h  $\times$  76 w  $\times$  36 d in (76  $\times$  193  $\times$  91 cm)

Carved signature and date to side 'Castle 98'. This is a unique work and is registered with the artist's studio as number 1255.

Provenance: Private Collection

Exhibited: Wendell Castle: Cutting Edge Art Furniture, 13 April - 10 May, 2000, Riley Hawk Galleries, Seattle | Wendell Castle: Transfigurations in Wood, 9 September - 15 October 2000, Riley Hawk Galleries, Seattle | Wendell Castle, 8-31 March 2001, Habatat Galleries, Boca Raton

**Literature:** Wendell Castle: A Catalogue Raisonné 1958-2012, Eerdmans, pg. 361, no. IV.551 illustrates this example

Estimate: \$12,000-16,000

Result: \$11,340