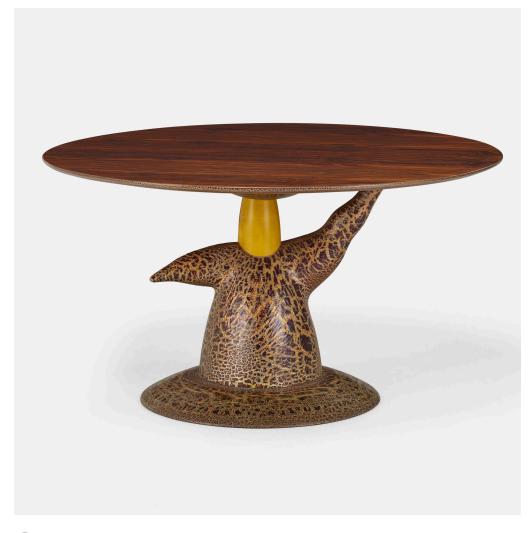

## WENDELL CASTLE

It's Up to You dining table

USA, 1997 | macassar ebony, maple, polychromed wood 29½ h  $\times$  54 dia in (75  $\times$  137 cm)

Carved signature and date to base 'Castle 97'. This work is unique and is registered with the artist's studio as number 1198.

Provenance: Private Collection

Exhibited: Wendell Castle: New Work, 12 February - 7 March 1998, Indigo Galleries, Boca Raton

Literature: Wendell Castle: A Catalogue Raisonné 1958-2012, Eerdmans, pg. 329 illustrates this

example and pg. 368, no. IV.593 references this example

Estimate: \$12,000-16,000