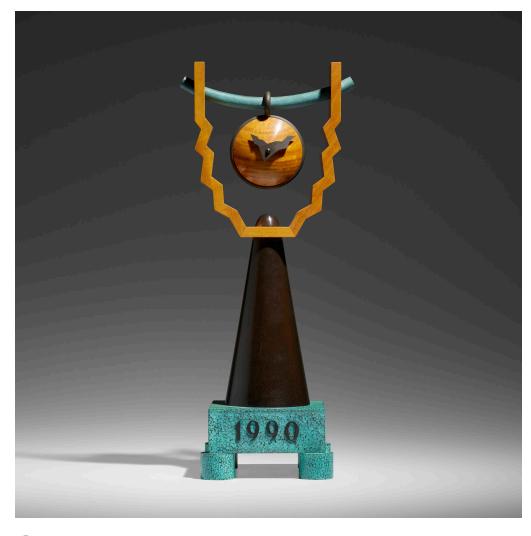

## WENDELL CASTLE

Trophy to Time clock

USA, 1990 | curly maple, patinated copper, aluminum, electric movement 24¼ h × 10½ w × 7½ d in (62 × 27 × 19 cm)

Incised signature and date to reverse 'Wendell Castle 1990' and dated to front '1990'. This is a unique work.

Provenance: Acquired directly from the artist by the present owner

Literature: Wendell Castle: A Catalogue Raisonné 1958-2012, Eerdmans, ppg. 276-277, no. IV.116

illustrates this example

Estimate: \$2,000-3,000

Result: \$3,276