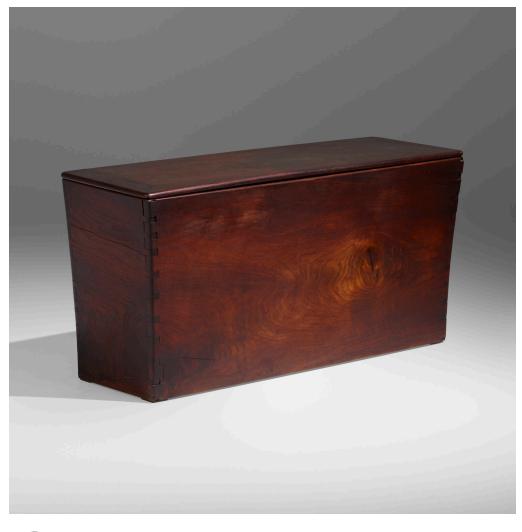

## WHARTON ESHERICK

Blanket chest

USA, 1946 | figured walnut, poplar, leather, brass 23% h  $\times$  48 w  $\times$  16½ d in (60  $\times$  122  $\times$  41 cm)

Chest features a removable poplar tray. Carved signature and date to interior of lid 'W.E. 1946'.

**Provenance:** The Artist | Custom-made for Bess Hurwitz | Thence by descent | Rago, *Modern*, 15 June 2014, Lot 630 | Acquired from the previous by the present owner

Estimate: \$15,000-20,000

Result: \$12,600