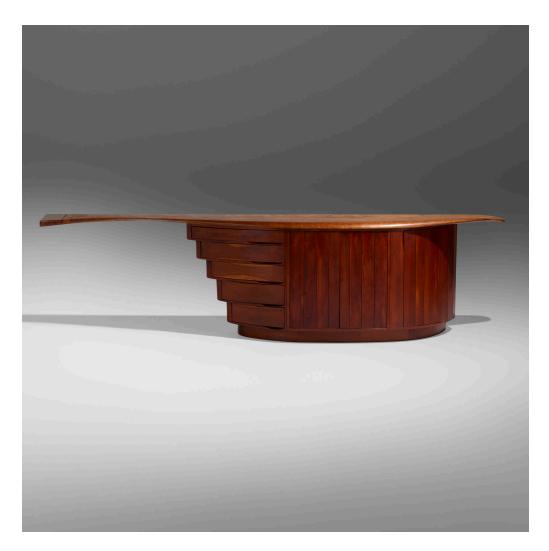

## WHARTON ESHERICK Exceptional sideboard

USA, 1960 | cherry, lacquered wood 36 h × 139 w × 21½ d in (91 × 353 × 55 cm)

Sideboard features five drawers and three doors concealing one fixed shelf and eight sliding trays. Carved signature and date to edge of top 'WE 1960'.

**Provenance:** The Artist | Private Collection, Maine | Rago, *Modern*, 3 March 2013, Lot 600 | Acquired from the previous by the present owner

Estimate: \$45,000-65,000 Result: \$40,320