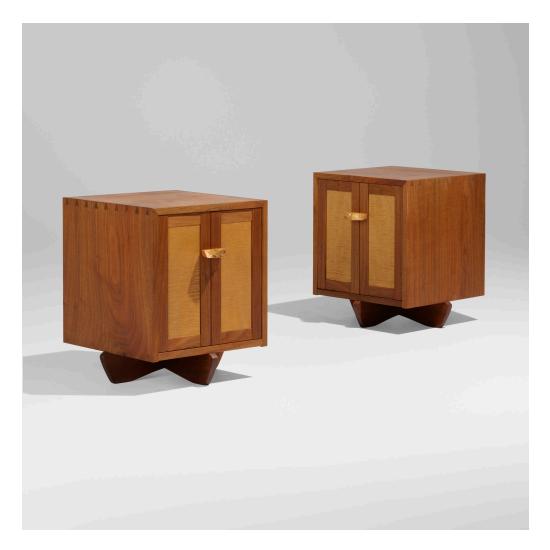

## MIRA NAKASHIMA Kornblut cases, pair

Nakashima Studio | USA, 2006 | American black walnut, curly maple, burl each: 22 h × 18 w × 20 d in (56 × 46 × 51 cm)

Cases each feature two doors concealing one adjustable shelf. Signed and dated to interior of each example 'Mira Nakashima 03.07.06'. Sold with a digital copy of the original invoice.

Provenance: Acquired directly from the artist by the present owner

**Literature:** George Nakashima, Woodworkers, studio catalog, pg. 19 George Nakashima: Full Circle, Ostergard, ppg. 164-165 George Nakashima Woodworkers: Process Book, Nakashima, pg. 73

Estimate: \$15,000-20,000 Result: \$25,200