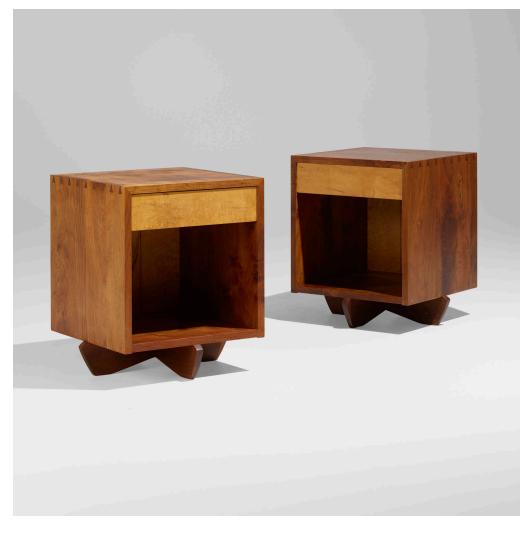

## MIRA NAKASHIMA

Swett nightstands, pair

Nakashima Studio | USA, 2000 | American black walnut, maple burl each: 22 h  $\times$  18 w  $\times$  18 d in (56  $\times$  46  $\times$  46 cm)

Nightstands each feature one drawer. Sold with a digital copy of the original receipt.

Provenance: Acquired directly from the artist, Estate of Mr. Thomas Loveland, Atlanta

Literature: George Nakashima Woodworkers: Process Book, Nakashima, pg. 73

Estimate: \$7,000-10,000

Result: \$18,900