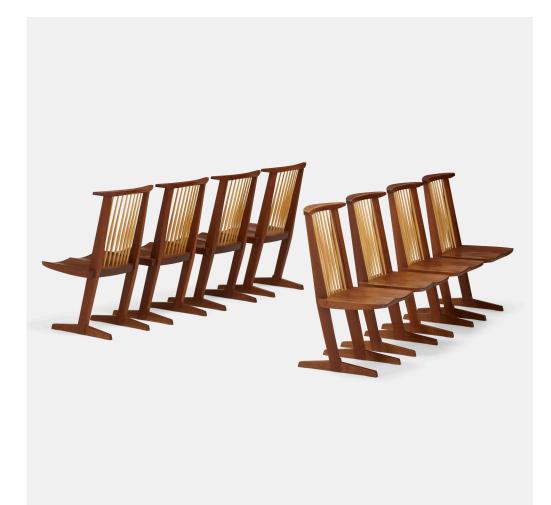

#### MIRA NAKASHIMA Conoid chairs, set of eight

Nakashima Studio | USA, 2000 | American black walnut, hickory each: 35% h × 20 w × 21 d in (91 × 51 × 53 cm)

Chairs feature multi-plank seats. Signed and dated to underside of each example 'Mira Nakashima 4-18-00' with client's name 'Loveland'. Sold with a digital copy of the original receipt.

Provenance: Acquired directly from the artist, Estate of Mr. Thomas Loveland, Atlanta

**Literature:** George Nakashima Woodworkers, studio catalog, pg. 8 George Nakashima Woodworkers: Process Book, Nakashima, ppg. 36-37, 74