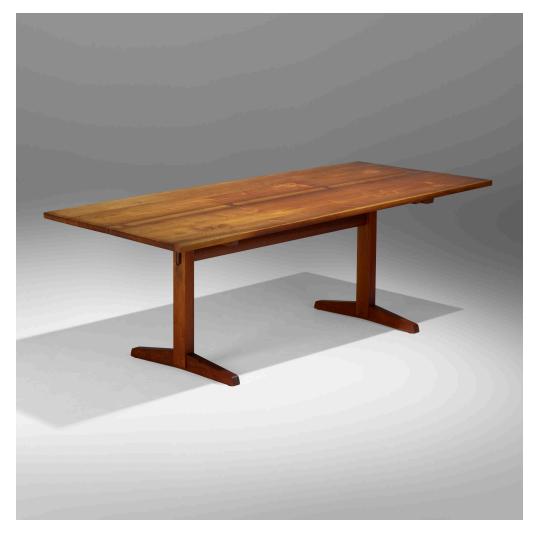

### **GEORGE NAKASHIMA**

Trestle dining table

Nakashima Studio | USA, 1960 | American black walnut, rosewood 28% h  $\times$  84 w  $\times$  36 d in (73  $\times$  213  $\times$  91 cm)

Table features a multi-plank top with expressive grain, sap grain details, and four rosewood butterflies. Signed to underside with client's name 'Richtmann'. Sold with a digital copy of the original order card.