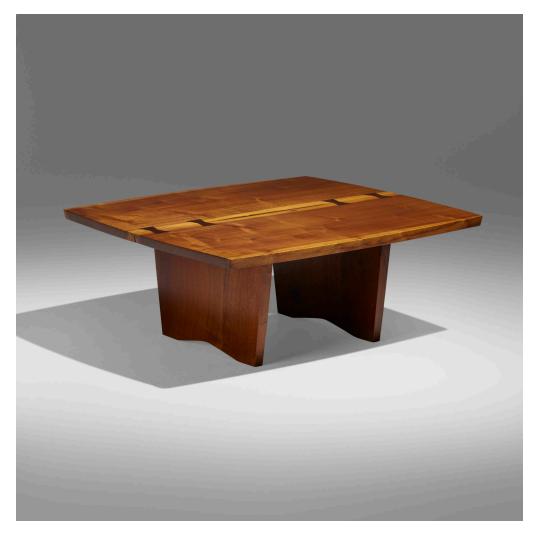

## GEORGE NAKASHIMA

Rare Boat-Shaped coffee table

Nakashima Studio | USA, 1973 | American black walnut, rosewood 14% h × 38 w × 35 d in (37 × 97 × 89 cm)

Table features a book-matched top with exceptional figured grain and sap grain detail joined by four rosewood butterflies. Signed and dated to underside 'George Nakashima September 1973'. Sold with a digital copy of the original order card.

Provenance: The Artist | Mr. Raymond Masters, Gloucester, NJ | Private Collection

Estimate: \$18,000-24,000

**Result:** \$25,200