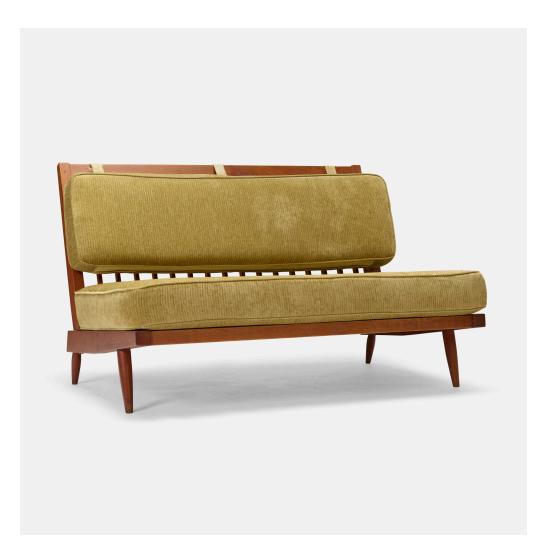

## GEORGE NAKASHIMA Cushion settee

Nakashima Studio | USA, 1957 | cherry, upholstery 30½ h × 49 w × 35 d in (77 × 124 × 89 cm)

Signed with client name to underside 'Moody'. Sold with a digital copy of the original order card.

**Provenance:** Acquired directly from the artist by Mr. and Mrs. Frank and Ruth Moody, Westchester, PA | Thence by descent

**Literature:** George Nakashima, Woodworkers, studio catalog, unpaginated George Nakashima Woodworkers: Process Book, Nakashima, pg. 90

Estimate: \$10,000-15,000 Result: \$12,600