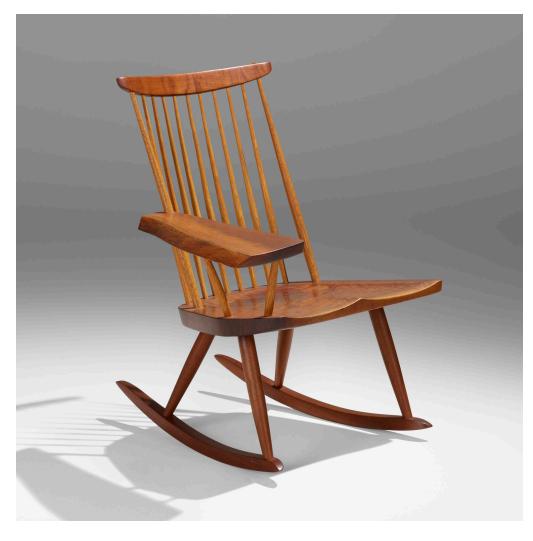

### **GEORGE NAKASHIMA**

Custom Rocker with Right Arm

Nakashima Studio | USA, 1984 | American black walnut 35% h × 33 w × 36 d in (90 × 84 × 91 cm)

Built by the present owner in 1984 while he was a craftsman at Nakashima Studio.

Rocker features a single slab right arm with one free edge and a slab seat with highly figured grain. Signed and dated to underside 'George Nakashima July 3 1984' with client name 'Bollinger'.

Provenance: Acquired directly from the artist by the present owner