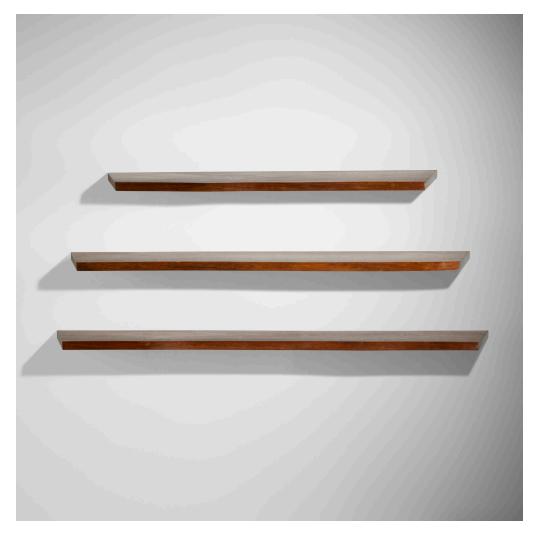

### **GEORGE NAKASHIMA**

Wall shelves, set of three

Nakashima Studio | USA, 1963 | American black walnut

1% h × 71% w × 11 d in (4 × 182 × 28 cm)

 $1\% \text{ h} \times 66 \text{ w} \times 11 \text{ d in } (4 \times 168 \times 28 \text{ cm})$ 

 $1\% \text{ h} \times 54 \text{ w} \times 11 \text{ d in } (4 \times 137 \times 28 \text{ cm})$ 

Sold with a digital copy of the original order card.

Provenance: The Artist | Nat Goldstein, Flushing, NY | Rago, Modern, 24 October 2009, Lot 366 |