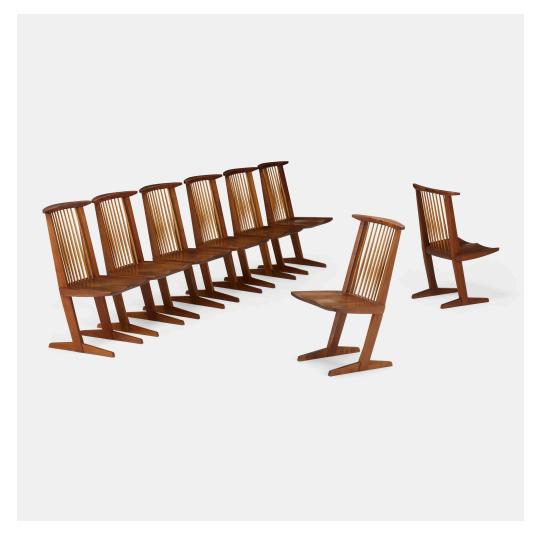

## **GEORGE NAKASHIMA**

Conoid chairs, set of eight

Nakashima Studio | USA, 1972-75, 1982 | American black walnut, hickory each:  $35\frac{1}{2}$  h × 20 w × 22 d in (90 × 51 × 56 cm)

Chairs feature multi-plank seats and several figured crest rails. Signed with client name to underside of each example 'Letcher'. Sold with eight post-production plaques signed 'Made by George Nakashima' and digital copies of the original drawings.

Provenance: Acquired directly from the artist by Dr. John H. Letcher, Tulsa | Thence by descent

**Literature:** George Nakashima Woodworkers, studio catalog, pg. 8 George Nakashima Woodworkers: Process Book, Nakashima, ppg. 36-37, 74