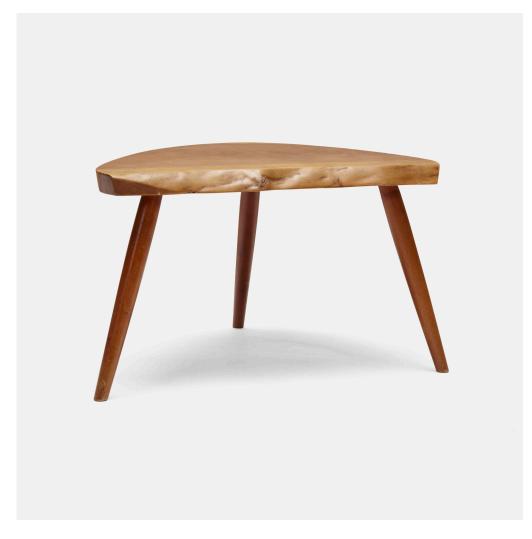

## GEORGE NAKASHIMA

Wepman table

Nakashima Studio | USA, 1959 | cherry 12¾ h × 21¾ w × 15 d in (32 × 55 × 38 cm)

Table features single slab top with one free edge. Signed with client name to underside 'Moody Pena'. Sold with a digital copy of the original invoice.