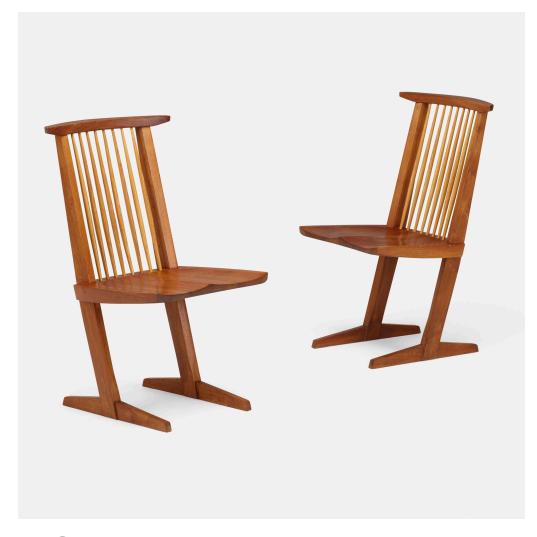

## **GEORGE NAKASHIMA**

Conoid chairs, pair

Nakashima Studio | USA, 1971 | American black walnut, hickory each: 35% h × 20 w × 17 d in (90 × 51 × 43 cm)

Chairs feature multi-plank seats with figured grain and sap grain details. Signed with client's name to underside of each example 'Macht'. Sold with digital copies of the original drawing, order card, and invoice.

**Provenance:** Acquired directly from the artist by Mr. and Mrs. Philip and Lois Macht, Baltimore | Estate of Lois Macht

**Literature:** George Nakashima Woodworkers, studio catalog, pg. 8 George Nakashima Woodworkers: Process Book, Nakashima, ppg. 36-37, 74