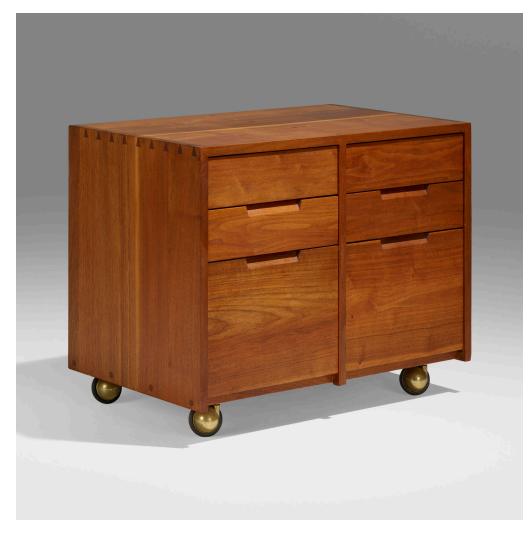

## GEORGE NAKASHIMA

Special double dresser

Nakashima Studio | USA, 1971 | American black walnut, casters  $24\frac{1}{2}$  h ×  $30\frac{1}{2}$  w ×  $19\frac{1}{4}$  d in (62 × 77 × 49 cm)

Dresser features six drawers, figured grain, and sap grain details. Sold with digital copies of the original drawing, order card, and invoice.