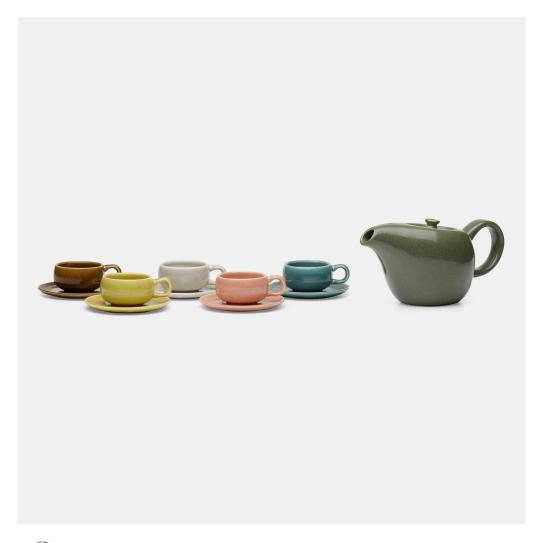

## RUSSEL WRIGHT

American Modern tea set

Steubenville Pottery | USA, 1937 | glazed earthenware saucer:  $\frac{1}{4}$  d ×  $\frac{4}{4}$  dia in (1 × 11 cm) cup:  $\frac{1}{4}$  h ×  $\frac{3}{2}$  w ×  $\frac{2}{2}$  d in (3 × 9 × 6 cm) teapot:  $\frac{4}{4}$  h ×  $\frac{8}{2}$  w ×  $\frac{4}{2}$  d in (11 × 22 × 11 cm)

Lot is comprised of teapot, five teacups, and five saucers. Impressed signature to underside of saucer and teapot examples 'Russel Wright MFG. By Steubenville'.

Estimate: \$500-700 Result: \$315