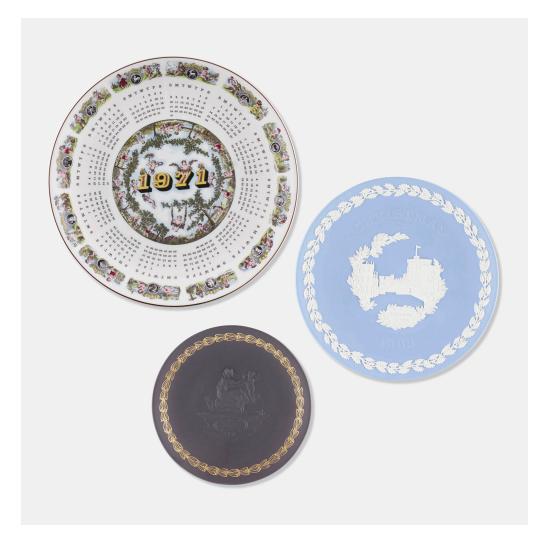

## Collection of twenty-two plates

United Kingdom, 1969, 1971 | ceramic 9% dia in (25 cm) 8 dia in (20 cm) 6% dia in (16 cm)

Lot is comprised of one 1971 Queensware calendar plate, one 1969 Jasperware Christmas plate depicting Windsor Castle, and twenty 1971 Black Basalt Mother's Day plates. Impressed and stamped manufacturer's mark to underside of each example 'Wedgwood Made in England'.

Estimate: \$200-300 Result: \$63