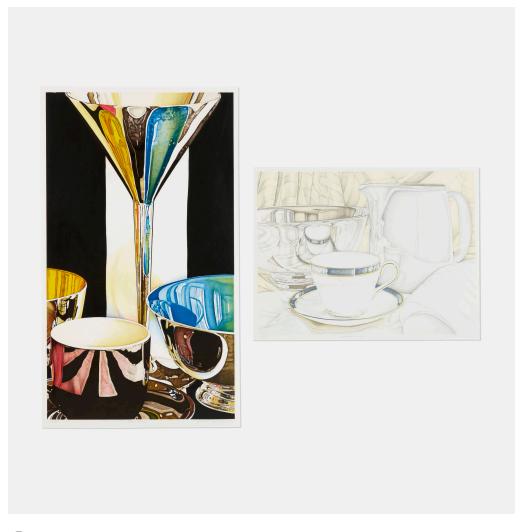

## JEANETTE PASIN SLOAN

Sears Tower; Cup with Blue Rim (two works)

lithograph in colors

sight:  $22 \text{ h} \times 29 \text{ w}$  in  $(56 \times 74 \text{ cm})$ sight:  $43\% \text{ h} \times 25\% \text{ w}$  in  $(111 \times 64 \text{ cm})$ 

Signed, titled and numbered to lower edge of each work '56/60 Cup with Blue Rim Jeanette Pasin Sloan 80' and '22/85 Sears Tower Jeanette Pasin Sloan 1986'. These works are numbers 56 from the edition of 60 and 22 from the edition of 85.

Provenance: Mary Lanier Gallery, New York (one work) | Private Collection

Estimate: \$400-600 Result: \$252