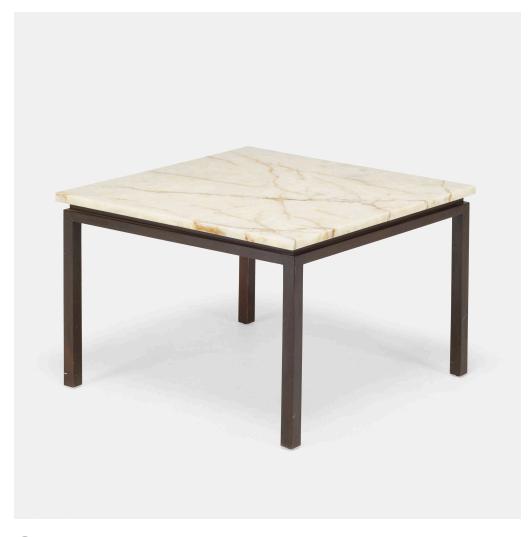

## HARVEY PROBBER

Custom Series 80 coffee table, model 82

Harvey Probber, Inc. | USA, c. 1962 | mahogany, white onyx  $20 \text{ h} \times 31 \text{ w} \times 31 \text{ d}$  in  $(51 \times 79 \times 79 \text{ cm})$ 

Table features a custom onyx top; production models were made with wood veneers.

**Provenance:** Collection of Harvey Probber | Thence by descent

Literature: Probber, manufacturer's catalog, pg. 17 illustrates production models