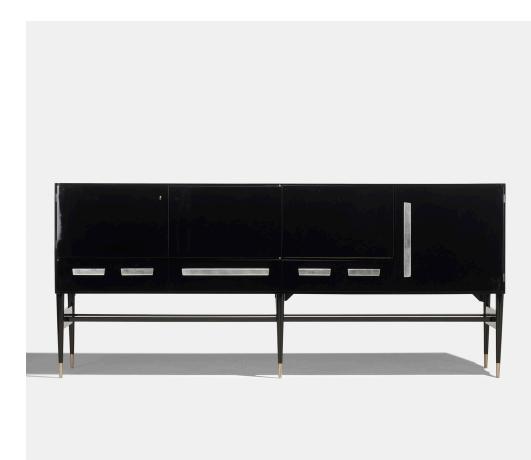

### BERNER HUWIL Sideboard

Germany, c. 1960 | lacquered wood, sapele, silver-leaf, chrome-plated steel, stainless steel, brass  $45 \text{ h} \times 104\frac{1}{4} \text{ w} \times 20 \text{ d}$  in (114 × 265 × 51 cm)

Sideboard consists of three doors concealing four compartments with four removable shelves, one dropfront door concealing bar compartment with one removable shelf, all over three drawers. Impressed manufacturer's mark to brass caps on interior 'Berner Huwil'.