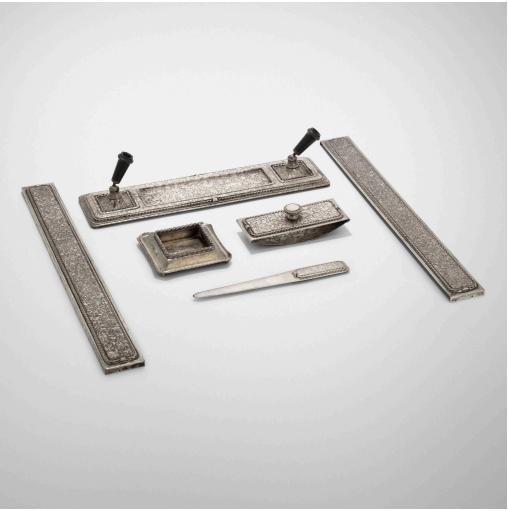

### ROYCROFT Desk set, model 731

USA, c. 1920 | silver-washed, acid-etched and handwrought copper, brass, celluloid blotter end:  $\frac{1}{2}$  h × 2 w × 19% l in (1 × 5 × 49 cm) blotter rocker: 1¾ h × 6½ w × 2½ d in (4 × 16 × 6 cm) letter opener: ¾ h × 1½ w × 9 l in (1 × 3 × 23 cm)

Set is comprised of a pair of blotter ends, one fountain pen holder with pen tray, one letter opener, one tray, and one blotter rocker; six pieces total. Impressed orb and cross mark to five examples.