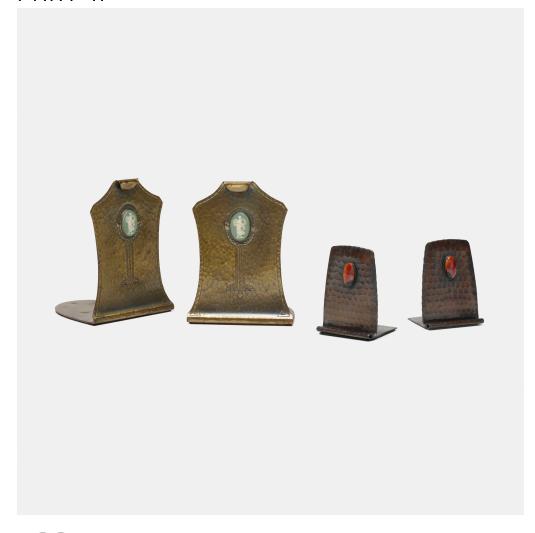

## Collection of four bookends

USA, c. 1920 | patinated, brass-washed and handwrought copper, Jasperware, petrified wood

5% h × 3% w × 4 d in (13 × 10 × 10 cm)

 $3\% h \times 2\% w \times 2\% d in (8 \times 6 \times 6 cm)$ 

Collection is comprised of two matching pairs of bookends; one pair with inset petrified wood cabochons and another pair with inset Wedgwood plaques. Impressed orb and cross mark to base of each example with additional maker's mark to two examples 'Wedgwood'.

Estimate: \$400-600 Result: \$378