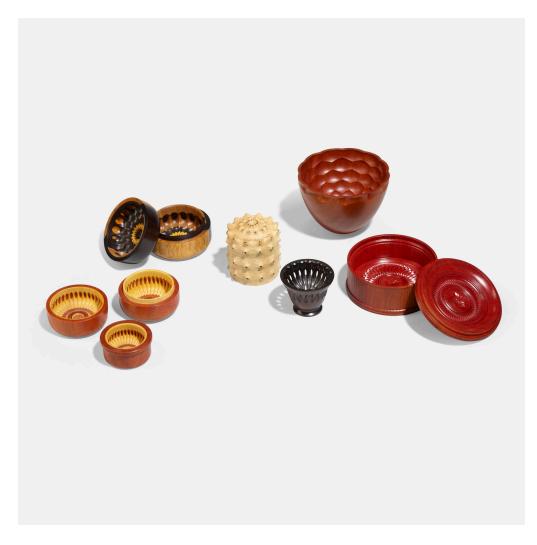

## **VARIOUS ARTISTS**

Collection of six ornamental turnings

rosewood, blackwood, palmwood, holly tallest: 2% h × 3% dia in (7 × 10 cm) shortest: 1% h × 2 dia in (4 × 5 cm)

Lot is comprised of vessel and lidded vessel by Joshua Salesin, two covered vessels by Dale Chase, one work by Satoshi Fujinuma, and one work by Glenn Krueg. Incised signatures to five examples.

Estimate: \$1,500-2,000

Result: \$1,134