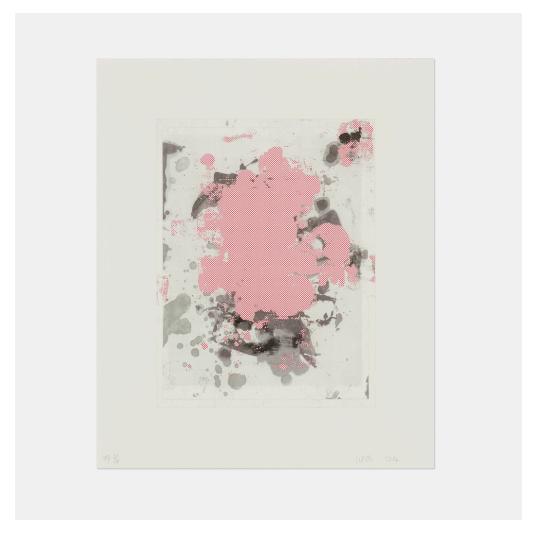

## CHRISTOPHER WOOL

Portrait (red)

lithograph in colors on BFK Rives image:  $19 \text{ h} \times 14 \% \text{ w}$  in ( $48 \times 37 \text{ cm}$ ) sheet:  $27 \text{ h} \times 22 \% \text{ w}$  in ( $69 \times 57 \text{ cm}$ )

Signed, dated and numbered to lower edge 'PP 2/4 Wool 2014'. This work is printer's proof 2 of 4 apart from the edition of 28 printed and published by Universal Limited Art Editions, New York.

Estimate: \$2,000-3,000