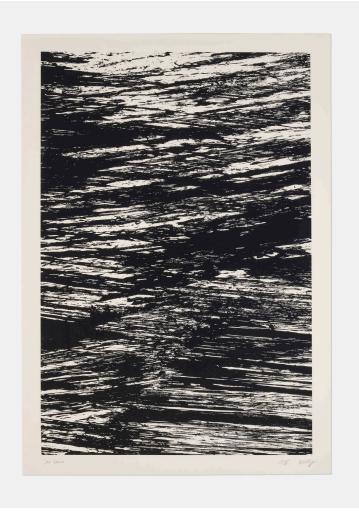

## **ELLSWORTH KELLY**

The Seine (from the States of the River series)

lithograph on Arches Cover white 300 gram image:  $41\frac{1}{4}$  h ×  $27\frac{3}{4}$  w in ( $105 \times 70$  cm) sheet:  $45\frac{1}{4}$  h × 32 w in ( $115 \times 81$  cm)

Signed, titled and numbered to lower margin 'The Seine PPII Kelly' with blindstamps. This work is printer's proof number 2 apart from the edition of 25 printed and published by Gemini G.E.L., Los Angeles.

Literature: Axsom 324 | Gemini 2040

Estimate: \$8,000-10,000

Result: \$8,190