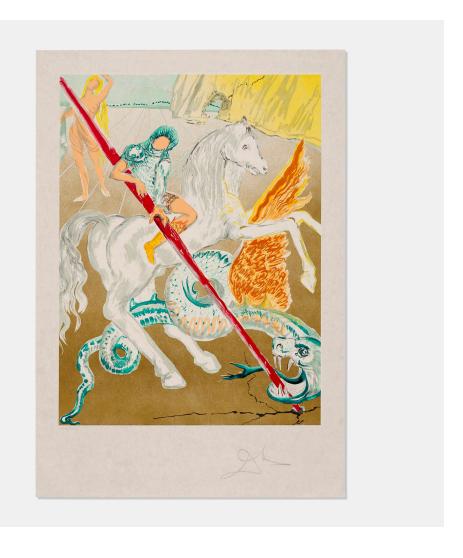

## SALVADOR DALÍ

The Lance Of Chivalry (St. George) (from the Dalí Retrospective portfolio)

lithograph in colors on Japon image: 23 h  $\times$  17 w in (58  $\times$  43 cm) sheet: 29% h  $\times$  20% w in (75  $\times$  51 cm)

Signed and numbered to lower edge '103/150 Dalí'. This work is number 103 from the edition of 150 published by Levine, New York for DALART.

Literature: Field 78-10A | Michler/Lõpsinger 1553

Estimate: \$1,000-1,500