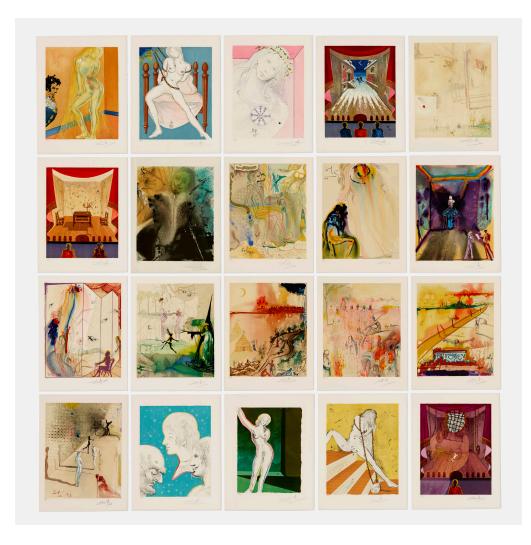

## SALVADOR DALÍ

Marquis de Sade

lithograph in colors

image:  $20 \text{ h} \times 15\% \text{ w}$  in  $(51 \times 40 \text{ cm})$  sheet:  $25\% \text{ h} \times 19\% \text{ w}$  in  $(65 \times 50 \text{ cm})$ 

Signed and numbered to lower edge of each 'O/H.C. Dalí'. This partial portfolio of 21 prints with title and text pages is hors d'commerce print number 15 from the lettered edition of 25 apart from the edition of 160 printed by Wolfensberger, Zurich and published by Shorewood Publishers, Inc., New York. Sold with original portfolio case.

Literature: Field 69-1 | Michler/Lõpsinger 1232-1256

Estimate: \$7,000-9,000

Result: \$17,640