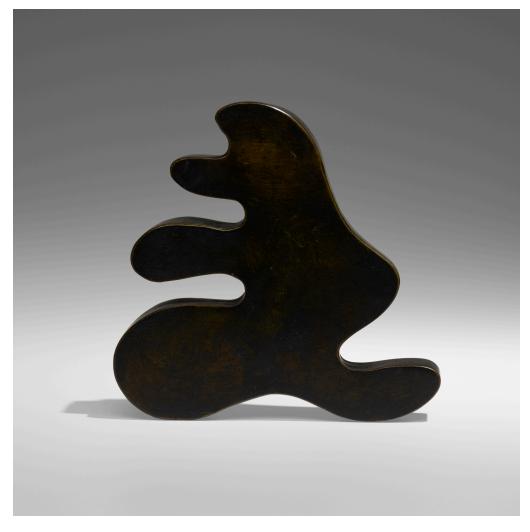

## JEAN (HANS) ARP Seuil Configuration

patinated bronze

 $6\frac{1}{4} \text{ h} \times 6\frac{1}{2} \text{ w} \times 1\frac{1}{4} \text{ d in } (16 \times 17 \times 3 \text{ cm})$ 

Impressed signature to underside 'Arp'. This work is from the edition of approximately 8 examples produced in patinated bronze. An edition of 300 aluminum examples was published by the Metropolitan Museum of Art, New York in 1977 and this bronze example was likely created around the same time.

The Metropolitan Museum of Art retains an eleven-foot steel version of this sculpture in their <u>permanent</u> <u>collection</u>.

Estimate: \$7,000-9,000 Result: \$16,380