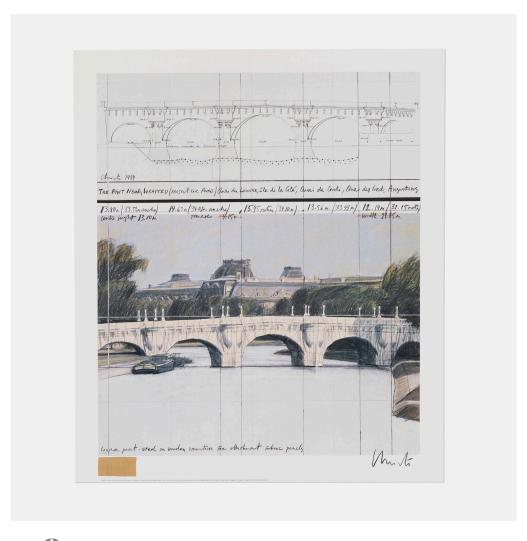

### CHRISTO

### **Pont Neuf Wrapped**

offset lithograph in colors, fabric swatch image:  $28 \text{ h} \times 23\% \text{ w}$  in  $(71 \times 60 \text{ cm})$  sheet:  $31\% \text{ h} \times 27\% \text{ w}$  in  $(81 \times 69 \text{ cm})$ 

Signed to lower right 'Christo'. This work is from the edition of unknown size published by Nouvelles Images S.A. Editeurs, Lombreuil, France. Sold with a swatch of the original fabric used in the project and a certificate of authenticity from a renowned third-party signature authentication institution.

Estimate: \$1,200-1,800