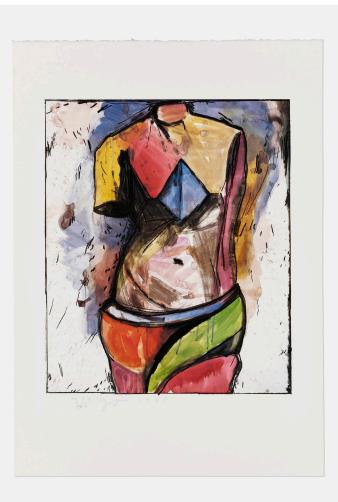

## **JIM DINE** The Colorful Venus (from the Astra Suite portfolio)

lithograph in colors on BFK Rives image: 23% h × 19% w in (60 × 50 cm) sheet: 35 h × 25 w in (89 × 63 cm)

Signed, dated and numbered to lower edge '274/400 Jim Dine 1985'. This work is number 274 from the edition of 400 printed by Staib & Maye, Stuttgart and co-published by A.B. Astra and the Jim Dine Association with Waddington Graphics, London and Pace Editions Inc., New York.