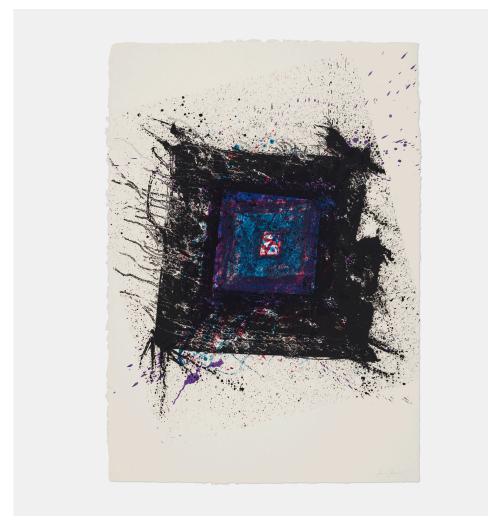

## SAM FRANCIS

Paradise of Ash (SF-276) (one panel)

lithograph in colors on HMP Koller handmade off-white 46¼ h  $\times$  32¼ w in (117  $\times$  82 cm)

The proceeds from the sale of this work will benefit the Sam Francis Foundation's ongoing legacy projects, including educational programs highlighting what would have been the artist's 100th birthday in 2023.

Signed to lower right 'Sam Francis' with blindstamps. This work is one of four unnumbered special proofs apart from the edition of 42 printed and published by Gemini G.E.L., Los Angeles. The final edition of this work is a diptych, and this is a variant of one of the panels.

Provenance: Collection of the Sam Francis Foundation

Literature: Gemini 1049
Estimate: \$1,500-2,500

Result: \$2,772