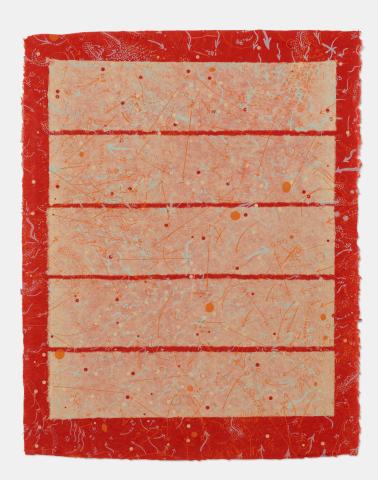

### HOWARDENA PINDELL Kyoto (Positive/Negative)

double-sided lithograph with etching in colors on five sheets of laminated Kinwashi Chine collé to dyed Japan

26¾ h × 20½ w in (68 × 52 cm)

Signed, dated and numbered to lower edge 'A.P. 3 Howardena Pindell 1980'. This work is artist's proof number 3 apart from the edition of 30 printed by Aeropress and Solo Impression, Inc. New York and published by Bristol Art Editions, New York.

Estimate: \$4,000-6,000 Result: \$3,528