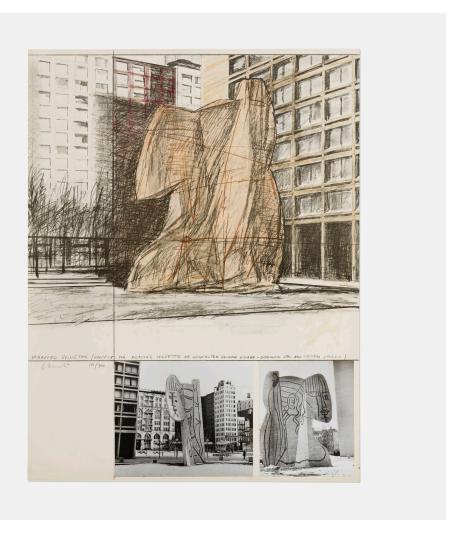

## **CHRISTO**

Wrapped Sylvette, Project for Washington Square Village, New York

% offset lithograph in colors with photocollage 25% h  $\times$  19% w in (65  $\times$  50 cm)

Signed and numbered to lower left 'Christo 101/300'. This work is number 101 from the edition of 300 printed by Domberger KG, Bonlanden, Germany and published by Propyläen-Verlag, Berlin.

Literature: Schellmann 60
Estimate: \$1,000-1,500

Result: \$1,008