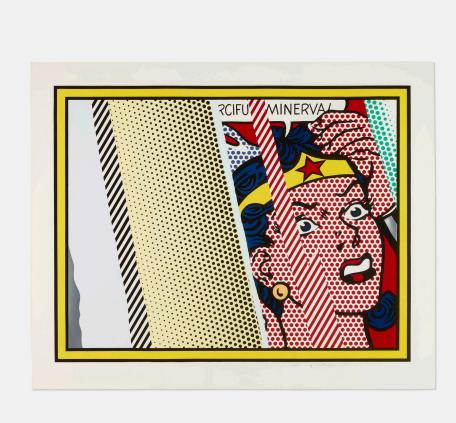

#### ROY LICHTENSTEIN

#### Reflections on Minerva (from the Reflections series)

lithograph, screenprint and relief print in colors, metalized PVC collage and embossing on Somerset image: 35% h × 45% w in (90 × 115 cm) sheet: 41% h × 51% w in (106 × 131 cm)

Signed, dated and numbered to lower right '64/68 Roy Lichtenstein 90'. This work is number 64 from the edition of 68 printed and published by Tyler Graphics Ltd., Mt. Kisco, NY.

Literature: Corlett 244