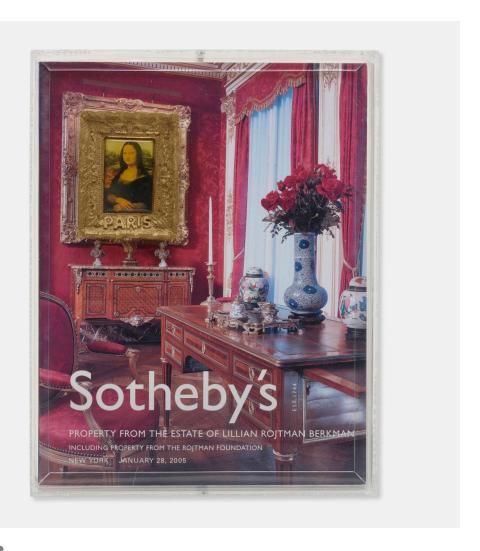

## **NELSON LEIRNER**

Untitled (from the Sotheby's series)

mixed media assemblage on catalog in Plexiglas box overall:  $11 \text{ h} \times 8\% \text{ w} \times 2\% \text{ d}$  in  $(28 \times 22 \times 7 \text{ cm})$ 

Signed to verso 'Nelson Leirner'.

Exhibited: Who's Who, 12 November - 31 December 2011, NOW Contemporary Art, Miami

Literature: Who's Who, NOW Contemporary Art exhibition catalog, unpaginated

Estimate: \$1,800-2,400

Result: \$1,290