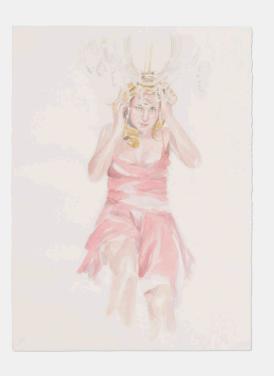

### **PATTY CHANG**

Two works from the Sorority Stage Fright portfolio

c-print, watercolor and graphite on paper  $30\% \text{ h} \times 22\% \text{ w}$  in  $(77 \times 57 \text{ cm})$   $26 \text{ h} \times 17\% \text{ w}$  in  $(66 \times 44 \text{ cm})$ 

Lot is comprised of *Untitled from Sorority Stage Fright (mauve dress)* and *Untitled from Sorority Stage Fright* (*Single Figure, Chandelier*). Signed, dated and numbered to verso of one work 'Patty Chang 2004 2/5'. This work is number 2 from the edition of 5.