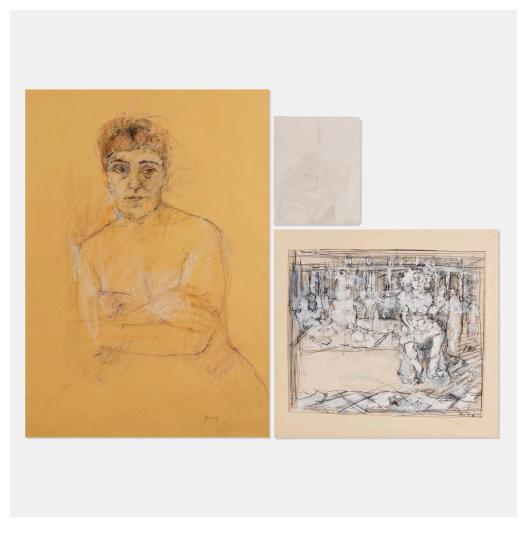

### JUNE LEAF

Untitled (Dining Scene); Portrait; Still Life (three works)

graphite and gouache on paper, graphite on paper, graphite and colored pencil on paper

 $15~\text{h}\times17\%$  w in (38  $\times$  45 cm)

 $10 \text{ h} \times 8 \text{ w in } (25 \times 20 \text{ cm})$ 

sight: 31% h × 22% w in (80 × 57 cm)

Signed and dated to lower right of one work 'June Leaf 63'. Signed to lower right to two additional works 'June Leaf'.

Estimate: \$800-1,200

Result: \$504