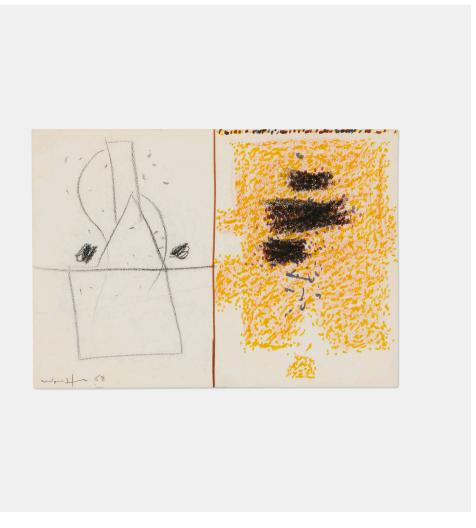

### **EMERSON WOELFFER**

**Double Drawing** 

mixed media on paper  $9\frac{3}{4}$  h ×  $13\frac{1}{2}$  w in  $(25 \times 34$  cm)

This work is being sold to raise funds for scholarships for the Otis College of Art and Design.

Signed and dated to lower left 'Woelffer 58'.

**Provenance:** David Stuart Galleries, Los Angeles | Private Collection | Manny Silverman Gallery, Los Angeles | Estate of the artist

Estimate: \$600-800 Result: \$581