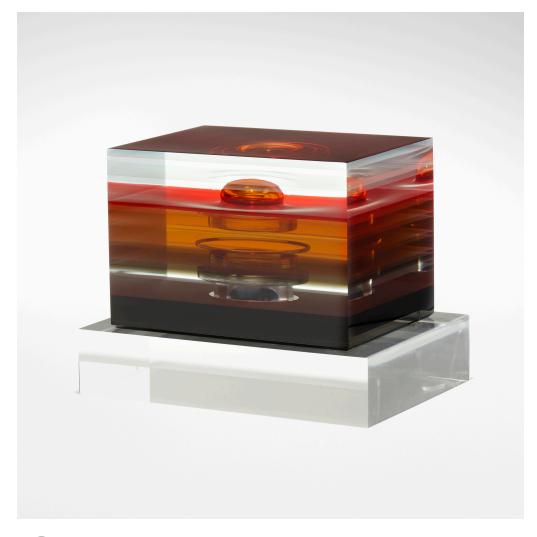

## TOM PATTI

Asahi Lumina with Clear

USA, 1991 | fused glass, hand-ground and polished 4 h  $\times$  5% w  $\times$  4 d in (10  $\times$  15  $\times$  10 cm)

Etched signature and date near base 'Patti 1991'.

Provenance: Private Collection, New Jersey

**Exhibited:** Nippon International Contemporary Art Fair, 1992, Japan Tom Patti: Illuminating the Invisible, 20 November 2004 - 12 June 2005, Museum of Glass: International Center for Contemporary Art, Tacoma

Estimate: \$12,000-17,000

Result: \$27,720