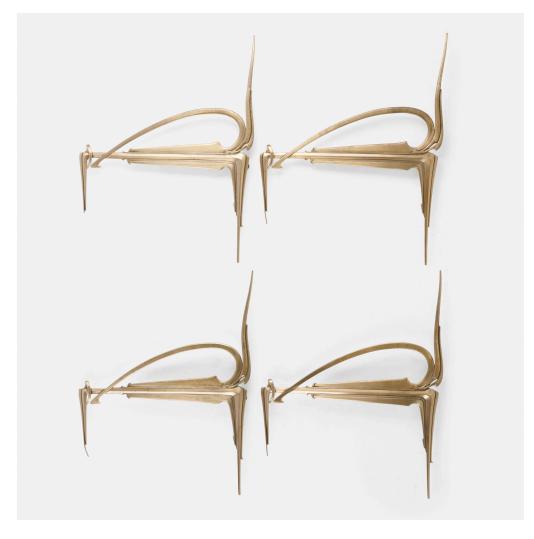

## **ALBERT PALEY**

Revolving door push plates, set of four

USA, 1981 | cast bronze 43 h × 34 w × 3 d in (109 × 86 × 8 cm)

These works are from the edition of ten.

**Provenance:** Clyde's Restaurant, Tysons Corner, VA | Private Collection | Rago, *Modern Design*, 20 January 2019, Lots 1164 and 1165 | Acquired from the previous by the present owner, Important East Coast Collection

Literature: The Art of Albert Paley: Iron, Bronze, Steel, Lucie-Smith, pg. 195, no. 216

An example of this form is held in the permanent collection of the Metropolitan Museum of Art, New York.

Estimate: \$2,000-3,000